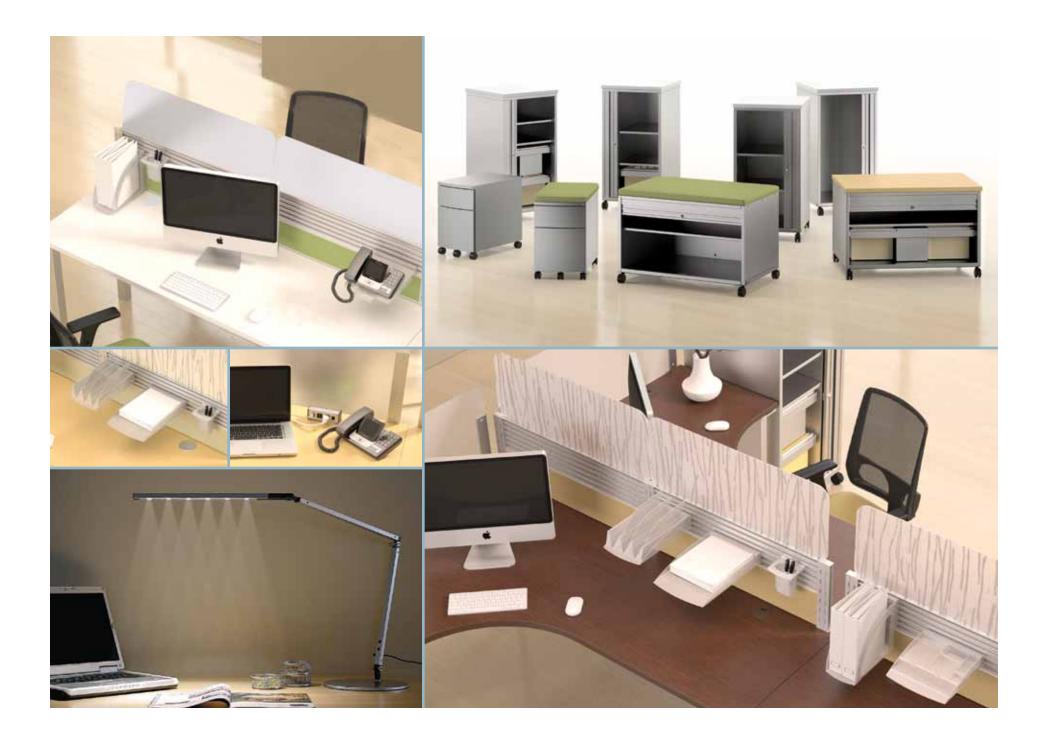

#### Power/Data

Plug and play power and data outlet box can be located on every konstrux work surface grommet, bringing power and data outlets within easy reach of the user.

#### Panel/Screen

Privacy screens and systemized screens attach to the KAP. Screens can wrap around, attaching on three sides of a table.

#### Accessories

A multitude of hang-on accessories can attach to konstrux's slat wall. Standard konstrux letter tray and penholder shown.

#### Personal Storage

Removable freestanding storage is available with a wide array of options from cabinets to shelves

### productive

Fundamentally basic tables, konstrux allows the user to customize their workstation with various accessories. Plug and play power and data outlets, a slat wall with add on accessories such as paper racks and pen holders, optional flexible and mobile personal storage compartments, systemized panels and privacy screens are just a few of the many ways to enhance and individualize the work stations. The vertical space utilization of the slat wall allows the user to save space and therefore have a smaller footprint and use less of their desktop. The visual privacy panels (various options offered) create a barrier between those around the desk, while allowing the user to collaborate with those in their area if necessary. Slim and elegant lighting is available to provide a more individualized space. All of these accessories can be relocated to meet changing needs.