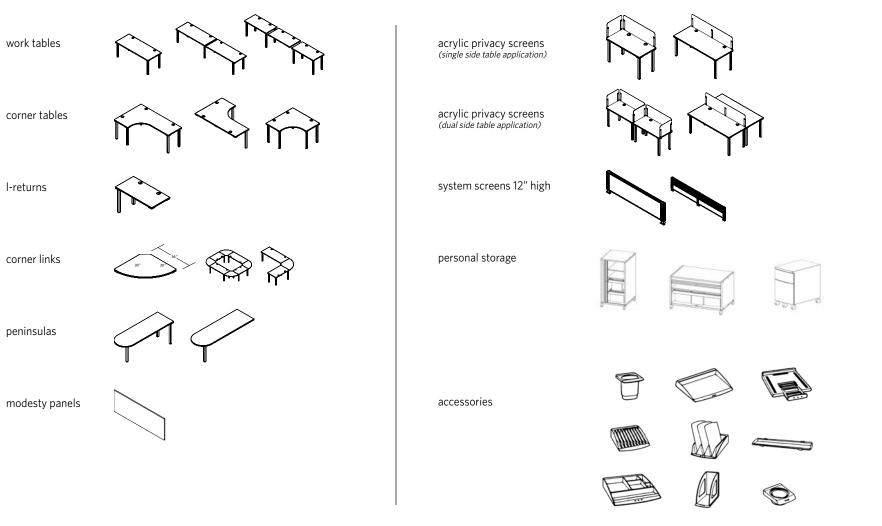

## growth while reducing floor space

Expand the product by adding privacy screens and benching options. konstrux working tables are also available with rounded peninsulas for

### WOrx

Configure konstrux working tables any way you want. The working tables are versatile enough to fit into any environment whether the space has constraints or you want to group people together based on certain criteria. konstrux working tables enable you to set up these desks wherever and however you choose.

### productive

Fundamentally basic tables, konstrux allows the user to customize their workstation with various accessories. Plug and play power and data outlets, a slat wall with add on accessories such as paper racks and pen holders, optional flexible and mobile personal storage compartments, systemized panels and privacy screens are just a few of the many ways to enhance and individualize the work stations. The vertical space utilization of the slat wall allows the user to save space and therefore have a smaller footprint and use less of their desktop. The visual privacy panels (various options offered) create a barrier between those around the desk, while allowing the user to collaborate with those in their area if necessary. Slim and elegant lighting is available to provide a more individualized space. All of these accessories can be relocated to meet changing needs.