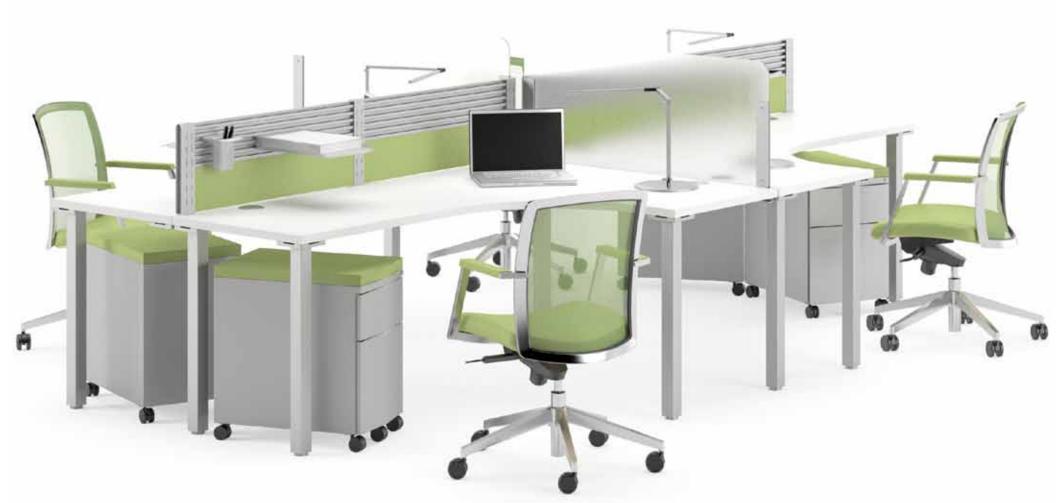

#### The KAP

The konstrux Applications Plate (known as the KAP) is a precision alloy die-casting applications plate that is key to konstrux's sustainable component connectivity.

**UNI-Connect** 

#### Power/Data

Plug and play power and data outlet box can be located on every konstrux work surface grommet, bringing power and data outlets within easy reach of the user.

#### Panel/Screen

Privacy screens and systemized screens attach to the KAP. Screens can wrap around, attaching on three sides of a table.

#### Accessories

A multitude of hang-on accessories can attach to konstrux's slat wall. Standard konstrux letter tray and penholder shown.

#### Personal Storage

Removable freestanding storage is available with a wide array of options from cabinets to shelves

### productive

Fundamentally basic tables, konstrux allows the user to customize their workstation with various accessories. Plug and play power and data outlets, a slat wall with add on accessories such as paper racks and pen holders, optional flexible and mobile personal storage compartments, systemized panels and privacy screens are just a few of the many ways to enhance and individualize the work stations. The vertical space utilization of the slat wall allows the user to save space and therefore have a smaller footprint and use less of their desktop. The visual privacy panels (various options offered) create a barrier between those around the desk, while allowing the user to collaborate with those in their area if necessary. Slim and elegant lighting is available to provide a more individualized space. All of these accessories can be relocated to meet changing needs.