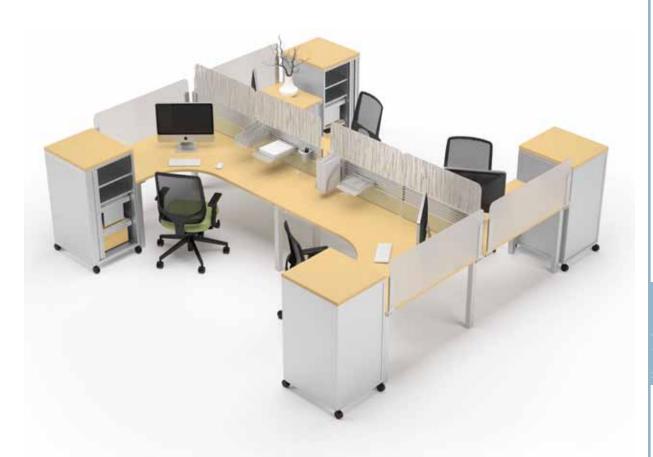

## growth while reducing floor space

Expand the product by adding privacy screens and benching options. konstrux working tables are also available with rounded peninsulas for

#### Panel/Screen

Privacy screens and systemized screens attach to the KAP. Screens can wrap around, attaching on three sides of a table.

#### Personal Storage

Removable freestanding storage is available with a wide array of options from cabinets to shelves

### productive

Fundamentally basic tables, konstrux allows the user to customize their workstation with various accessories. Plug and play power and data outlets, a slat wall with add on accessories such as paper racks and pen holders, optional flexible and mobile personal storage compartments, systemized panels and privacy screens are just a few of the many ways to enhance and individualize the work stations. The vertical space utilization of the slat wall allows the user to save space and therefore have a smaller footprint and use less of their desktop. The visual privacy panels (various options offered) create a barrier between those around the desk, while allowing the user to collaborate with those in their area if necessary. Slim and elegant lighting is available to provide a more individualized space. All of these accessories can be relocated to meet changing needs.