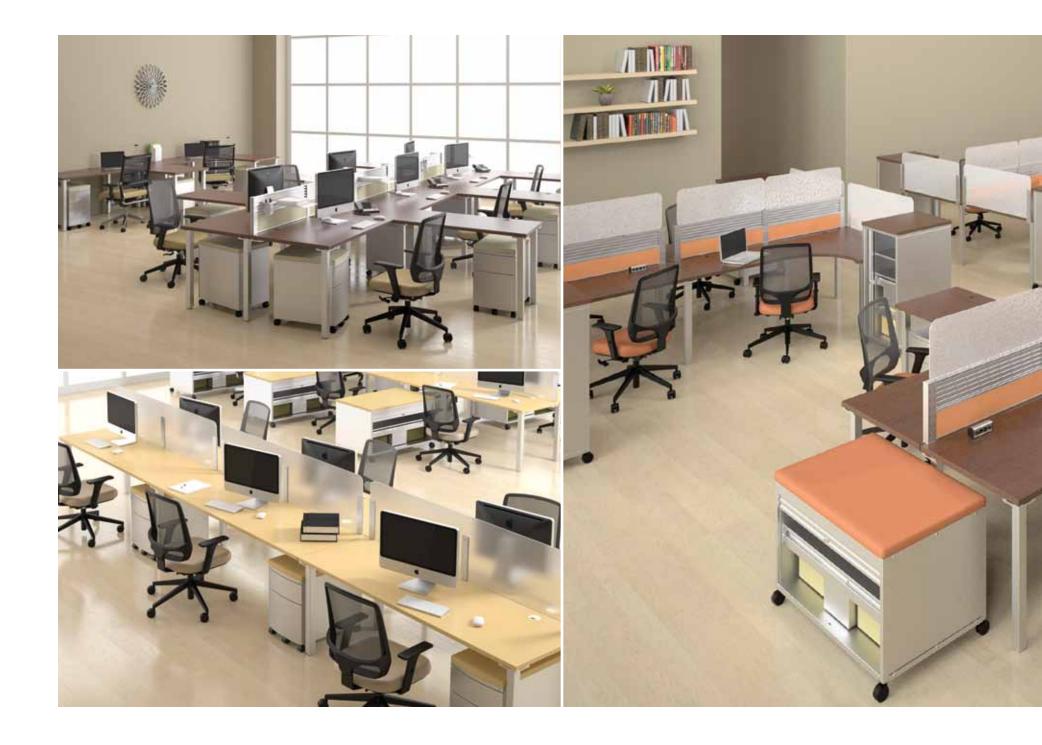

### WOrx

Configure konstrux working tables any way you want. The working tables are versatile enough to fit into any environment whether the space has constraints or you want to group people together based on certain criteria. konstrux working tables enable you to set up these desks wherever and however you choose.

### productive

Fundamentally basic tables, konstrux allows the user to customize their workstation with various accessories. Plug and play power and data outlets, a slat wall with add on accessories such as paper racks and pen holders, optional flexible and mobile personal storage compartments, systemized panels and privacy screens are just a few of the many ways to enhance and individualize the work stations. The vertical space utilization of the slat wall allows the user to save space and therefore have a smaller footprint and use less of their desktop. The visual privacy panels (various options offered) create a barrier between those around the desk, while allowing the user to collaborate with those in their area if necessary. Slim and elegant lighting is available to provide a more individualized space. All of these accessories can be relocated to meet changing needs.