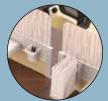

#### Panel/Screen

Privacy screens and systemized screens attach to the KAP. Screens can wrap around, attaching on three sides of a table.