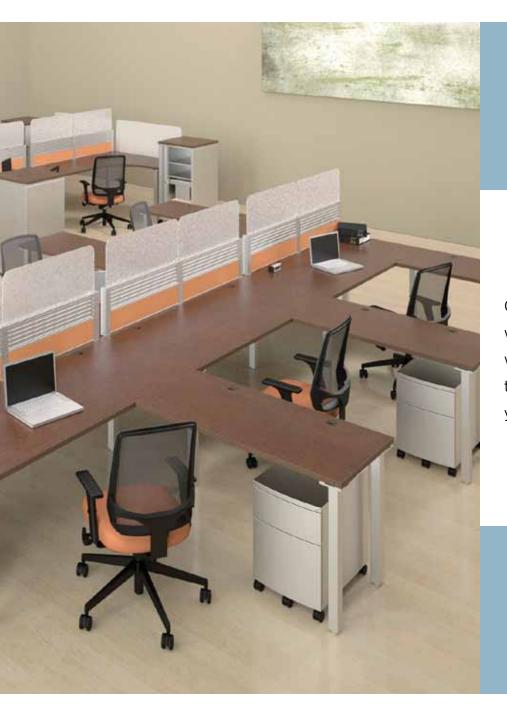

#### Panel/Screen

Privacy screens and systemized screens attach to the KAP. Screens can wrap around, attaching on three sides of a table.

### productive

Fundamentally basic tables, konstrux allows the user to customize their workstation with various accessories. Plug and play power and data outlets, a slat wall with add on accessories such as paper racks and pen holders, optional flexible and mobile personal storage compartments, systemized panels and privacy screens are just a few of the many ways to enhance and individualize the work stations. The vertical space utilization of the slat wall allows the user to save space and therefore have a smaller footprint and use less of their desktop. The visual privacy panels (various options offered) create a barrier between those around the desk, while allowing the user to collaborate with those in their area if necessary. Slim and elegant lighting is available to provide a more individualized space. All of these accessories can be relocated to meet changing needs.