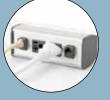

#### Power/Data

Plug and play power and data outlet box can be located on every konstrux work surface grommet, bringing power and data outlets within easy reach of the user.