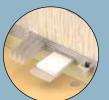

#### Accessories

A multitude of hang-on accessories can attach to konstrux's slat wall. Standard konstrux letter tray and penholder shown.