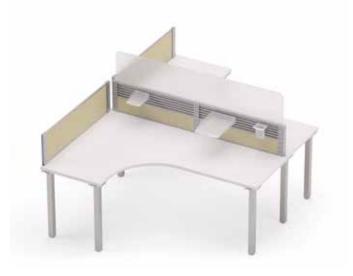

#### Panel/Screen

Privacy screens and systemized screens attach to the KAP. Screens can wrap around, attaching on three sides of a table.

#### Accessories

A multitude of hang-on accessories can attach to konstrux's slat wall. Standard konstrux letter tray and penholder shown.

### productive

Fundamentally basic tables, konstrux allows the user to customize their workstation with various accessories. Plug and play power and data outlets, a slat wall with add on accessories such as paper racks and pen holders, optional flexible and mobile personal storage compartments, systemized panels and privacy screens are just a few of the many ways to enhance and individualize the work stations. The vertical space utilization of the slat wall allows the user to save space and therefore have a smaller footprint and use less of their desktop. The visual privacy panels (various options offered) create a barrier between those around the desk, while allowing the user to collaborate with those in their area if necessary. Slim and elegant lighting is available to provide a more individualized space. All of these accessories can be relocated to meet changing needs.