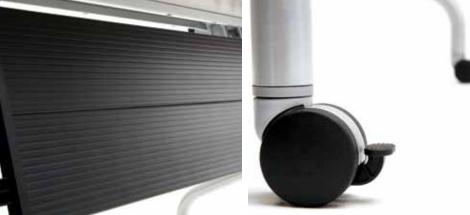

## Accessories:

Electrical Plug and Play System Ganging Mechanism Grommets Modesty Panel

Steel Organizer Tray

Easy to ship, assemble, or disassemble, this innovative table with lever-lock, heavy duty casters let you quickly transition or move the tables with ease. The optional clip-on modesty panels can easily be attached to every table.