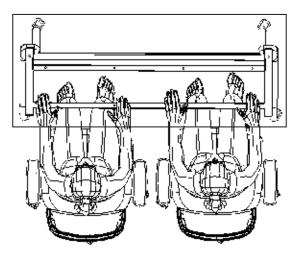

DESIGNER WHITE

FUSION MAPLE

DIMENSIONS

Inside and outside leg spacing for frame for 60" to 72" wide tops.