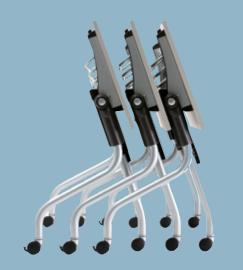

## konstrux nesting tables... Give you a multitude of options

The konstrux nesting tables are the perfect solution for meeting your training conference, and workspace needs. They incorporate a streamlined flip-top design along with a fashionable frame structure that can easily be set-up or stored by using the single-handed, one-touch quick lock button. These tables nest together in a straight line for convenient storage in a reduced footprint and the nylon bumper protects the tops.

The konstrux nesting tables can easily accommodate the needs of the office, education, hospitality, and health care environments.

TO ORDER CALL 1.800.631.1186 OR VISIT VALOFURNITURE.COM hospitality, and health care environments.