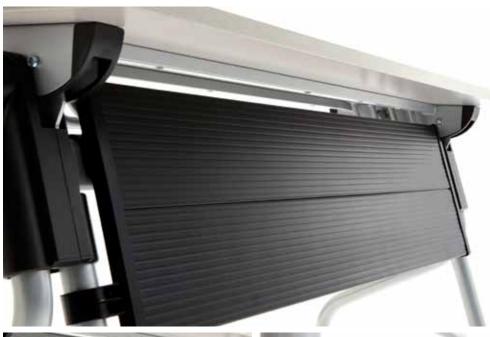

The konstrux nesting tables are available in three standard finishes that include Bio Bamboo, Designer White, and Fusion Maple. In addition, you can utilize the pivot point knob for storage of pocketbooks and small baggage without having to place them on the ground. There are also accessories available that will provide flexibility and let you customize the tables to meet a variety of needs. Those accessories include a clip-on modesty panel, under hanging steel organizer tray for personal storage, ganging mechanism to keep the tables neatly in line, and an electrical plug and play system.

## Accessories:

Electrical Plug and Play System Ganging Mechanism Grommets Modesty Panel

Steel Organizer Tray

Easy to ship, assemble, or disassemble, this innovative table with lever-lock, heavy duty casters let you quickly transition or move the tables with ease. The optional clip-on modesty panels can easily be attached to every table.