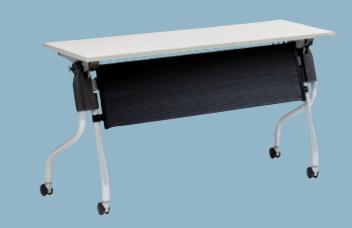

The konstrux nesting tables are available in three standard finishes that include Bio Bamboo, Designer White, and Fusion Maple. In addition, you can utilize the pivot point knob for storage of pocketbooks and small baggage without having to place them on the ground. There are also accessories available that will provide flexibility and let you customize the tables to meet a variety of needs. Those accessories include a clip-on modesty panel, under hanging steel organizer tray for personal storage, ganging mechanism to keep the tables neatly in line, and an electrical plug and play system.

## Accessories:

Electrical Plug and Play System Ganging Mechanism Grommets Modesty Panel

Steel Organizer Tray

Easy to ship, assemble, or disassemble, this innovative table with lever-lock, heavy duty casters let you quickly transition or move the tables with ease. The optional clip-on modesty panels can easily be attached to every table.