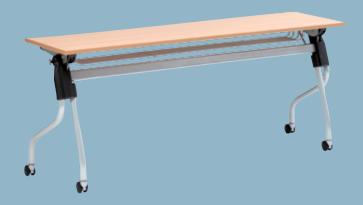

## konstrux nesting tables... Give you a multitude of options

The konstrux nesting tables are the perfect solution for meeting your training conference, and workspace needs. They incorporate a streamlined flip-top design along with a fashionable frame structure that can easily be set-up or stored by using the single-handed, one-touch quick lock button. These tables nest together in a straight line for convenient storage in a reduced footprint and the nylon bumper protects the tops.

## AT-A-GLANCE

**EFFICIENT INTERLOCKING LEG STYLE:** 1.5" diameter, tubular steel leg with silver powder coat finish

Table Height: 29"

**WORKSURFACES:** HPL on .75" thick C.A.R.B. particle board with balanced HPL backer with ABS edging. Fully supported by metal frame