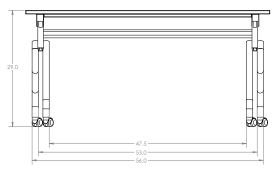

## AT-A-GLANCE

**EFFICIENT INTERLOCKING LEG STYLE:** 1.5" diameter, tubular steel leg with silver powder coat finish

Table Height: 29"

**WORKSURFACES:** HPL on .75" thick C.A.R.B. particle board with balanced HPL backer with ABS edging. Fully supported by metal frame

DESIGNER WHITE

FUSION MAPLE

DIMENSIONS

Inside and outside leg spacing for frame for 60" to 72" wide tops.